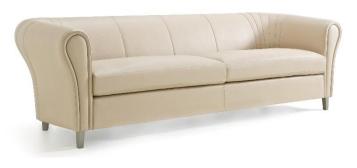

#### **Product: ARMCHAIR**

A synthesis of classical forms reworked in a contemporary key give the *Antoni* sofa a great new personality. The design of the armrest, the line of the back, the shapes and colours of the cushions, become identifying and unique marks. Roundness and softness make it comfortable and enveloping. There are also small and standard armchairs inside *Antoni* collection. Upholstery in leather or extra leather. Supplementary ornamental cushions are available in various sizes.