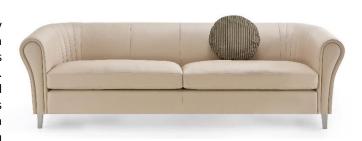

#### **Product: SOFA**

A synthesis of classical forms reworked in a contemporary key give the *Antoni* sofa a great new personality. The design of the armrest, the line of the back, the shapes and colours of the cushions, become identifying and unique marks. Roundness and softness make it comfortable and enveloping. There are also small and standard armchairs inside *Antoni* collection. Upholstery in leather or extra leather. Supplementary ornamental cushions are available in various sizes.