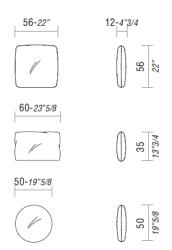

he line of the back, the shapes and colours of the cushions, become identifying and unique marks. Roundness and softness make it comfortable and enveloping. There are also small and standard armchairs inside *Antoni* collection. Upholstery in leather or extra leather. Supplementary ornamental cushions are available in various sizes.



### **TECHNICAL FEATURES**

**Structure:** the internal structure in solid Fir and Poplar plywood supports the system of elastic spring bands.

**Padding:** the padding is in differentiated density Polyurethane foam. The seat cushions are of the highest quality (sterilised, sanitised and disinfected) hypoallergenic feather with a Polyurethane insert. Ornamental cushions in feather.

Base: feet in wood stained Oak.



## **DIMENSIONS**



ANTONI, W200 sofa.



ANTONI, decorative cushions (optional).

# **FINISHES**

#### **Upholstery:**

Smart Office - cat. Leather and Extra Leather.

Smart Living - cat. Leather, Extra Leather and Super Leather.

Base: feet in wood stained Oak.



#### **Product: ARMCHAIR**

A synthesis of classical forms reworked in a contemporary key give the *Antoni* sofa a great new personality. The design of the armrest, the line of the back, the shapes and colours of the cushions, become identifying and unique marks. Roundness and softness make it comfortable and enveloping. There are also small and standard armchairs inside *Antoni* collection. Upholstery in leather or extra leather. Supplementary ornamental cushions are available in various sizes.



#### **TECHNICAL FEATURES**

**Structure:** the internal structure in