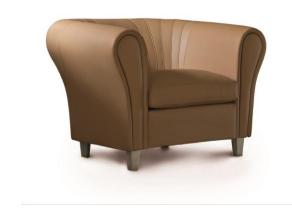

#### **Product: ARMCHAIR**

A synthesis of classical forms reworked in a contemporary key give the *Antoni* sofa a great new personality. The design of the armrest, the line of the back, the shapes and colours of the cushions, become identifying and unique marks. Roundness and softness make it comfortable and enveloping. There are also small and standard armchairs inside *Antoni* collection. Upholstery in leather or extra leather. Supplementary ornamental cushions are available in various sizes.

#### **TECHNICAL FEATURES**

**Structure:** the internal structure in solid Fir and Poplar plywood supports the system of elastic spring bands.

**Padding:** the padding is in differentiated density Polyurethane foam. The seat cushions are of the highest quality (sterilised, sanitised and disinfected) hypoallergenic feather with a Polyurethane insert. Ornamental cushions in feather.

Base: feet in wood stained Oak.