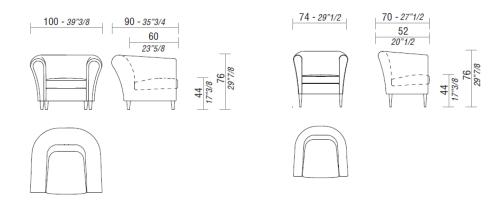

ign of the armrest, the line of the back, the shapes and colours of the cushions, become identifying and unique marks. Roundness and softness make it comfortable and enveloping. There are also small and standard armchairs inside *Antoni* collection. Upholstery in leather or extra leather. Supplementary ornamental cushions are available in various sizes.



#### **TECHNICAL FEATURES**

**Structure:** the internal structure in solid Fir and Poplar plywood supports the system of elastic spring bands.

**Padding:** the padding is in differentiated density Polyurethane foam. The seat cushions are of the highest quality (sterilised, sanitised and disinfected) hypoallergenic feather with a Polyurethane insert. Ornamental cushions in feather.

Base: feet in wood stained Oak.

#### **DIMENSIONS**



ANTONI, armchair.

ANTONI, armchair.

## **FINISHES**

# **Upholstery:**

Smart Office – cat. Leather and Extra Leather.

Smart Living - cat. Leather, Extra Leather and Super Leather.

Base: feet in wood stained Oak.