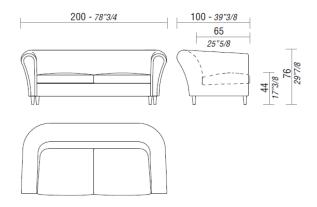

sign of the armrest, the line of the back, the shapes and colours of the cushions, become identifying and unique marks. Roundness and softness make it comfortable and enveloping. There are also small and standard armchairs inside *Antoni* collection. Upholstery in leather or extra leather. Supplementary ornamental cushions are available in various sizes.



### **TECHNICAL FEATURES**

**Structure:** the internal structure in solid Fir and Poplar plywood supports the system of elastic spring bands.

**Padding:** the padding is in differentiated density Polyurethane foam. The seat cushions are of the highest quality (sterilised, sanitised and disinfected) hypoallergenic feather with a Polyurethane insert. Ornamental cushions in feather.

Base: feet in wood stained Oak.



## **DIMENSIONS**



ANTONI, W200 sofa.



ANTONI, decorative cushions (optional).

# **FINISHES**

#### **Upholstery:**

Smart Office - cat. Leather and Extra Leather.

Smart Living - cat. Leather, Extra Leather and Super Leather.

Base: feet in wood stained Oak.



#### **Product: ARMCHAIR**

A synthesis of classical forms reworked in a contemporary key give the *Antoni* sofa a great new personality. The design of the armrest, the line of the back, the shapes and colours of the cushions, become identifying and unique marks. Roundness and softness make it comfortable and enveloping. There are also small and standard armchairs inside *Antoni* collection. Upholstery in leather or extra leather. Supplementary ornamental cushions are available in various sizes.



#### **TECHNICAL FEATURES**

**Structure:** the